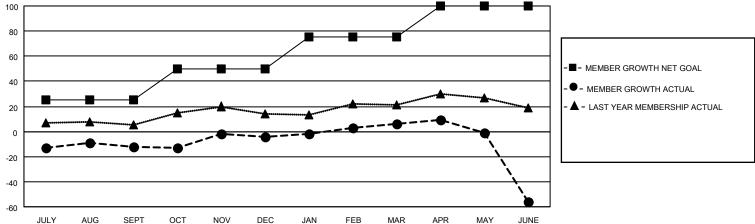

## District 5M 6

| Clubs                 |               |           |               | Members               |                       |                         |                                                    |
|-----------------------|---------------|-----------|---------------|-----------------------|-----------------------|-------------------------|----------------------------------------------------|
| RESULTS FOR 2022-2023 |               |           |               | RESULTS FOR 2022-2023 |                       |                         |                                                    |
| QUARTER               | NEW CLUB GOAL | NEW CLUBS | DROPPED CLUBS | QUARTER MEMB          | ER GROWTH NET<br>GOAL | MEMBER GROWTH<br>ACTUAL | DROPPED<br>MEMBERS ACTUAL<br>(including transfers) |
| JULY/AUG/SEPT         | 0             | 0         | 0             | JULY/AUG/SEPT         | 25                    | 25                      | 32                                                 |
| OCT/NOV/DEC           | 0             | 0         | 0             | OCT/NOV/DEC           | 25                    | 36                      | 25                                                 |
| JAN/FEB/MAR           | 1             | 0         | 0             | JAN/FEB/MAR           | 25                    | 29                      | 15                                                 |
| APR/MAY/JUNE          | 1             | 0         | 1             | APR/MAY/JUNE          | 25                    | 27                      | 86                                                 |